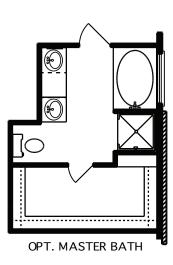

### Floor Plans

#### THE BATH | 1,671 Sq. Ft.

One- Story | 3 Bedrooms | 2 Baths | Dining Room | 2-Bay Garage

Price, plans and terms are effective on the date of publication and subject to change without notice. Depictions of homes or other features are conceptual. Decorative items and other items shown may be decorator suggestions that are not included in the purchase price and availability may vary. Persons in photos do not reflect racial preference and housing is open to all without regard to race, color, religion, sex, handicap, familial status, or national origin. ©2023 Century Communities. 2024

## Floor Plans

THE BATH | 1,671 Sq. Ft.