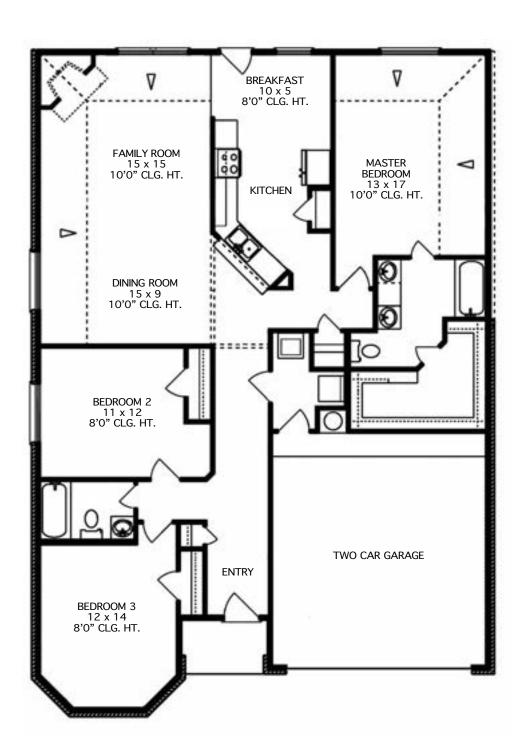

### Floor Plans

#### THE BATH | 1,671 Sq. Ft.

One- Story | 3 Bedrooms | 2 Baths | Dining Room | 2-Bay Garage

Price, plans and terms are effective on the date of publication and subject to change without notice. Depictions of homes or other features are conceptual. Decorative items and other items shown may be decorator suggestions that are not included in the purchase price and availability may vary. Persons in photos do not reflect racial preference and housing is open to all without regard to race, color, religion, sex, handicap, familial status, or national origin. ©2023 Century Communities. 2024

## Floor Plans

THE BATH | 1,671 Sq. Ft.