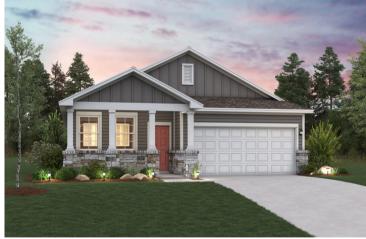

## Laurel | 1757

APPROX. 1,757 SQ. FT. | 1-STORY | 3 BEDS | 2 BATHS | 2-BAY GARAGE

Elevation A

Elevation B

Elevation C

Prices, plans, and terms are effective on the date of publication and subject to change without notice. Square footage/dimensions shown is only an estimate and actual square footage/dimensions will differ. Buyer should rely on his or her own evaluation of usable area. Depictions of homes or other features are artist conceptions. Hardscape, landscape, and other items shown may be decorator suggestions that are not included in the purchase price and availability may vary. ©01/2025 Century Communities, Inc.