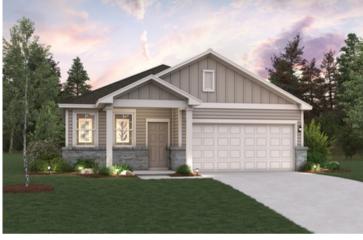

## Laurel | 1757

APPROX. 1,757 SQ. FT. | 1-STORY | 3 BEDS | 2 BATHS | 2-BAY GARAGE

Elevation A

Elevation B

Elevation C

Prices, plans, and terms are effective on the date of publication and subject to change without notice. Square footage/dimensions shown is only an estimate and actual square footage/dimensions will differ. Buyer should rely on his or her own evaluation of usable area. Depictions of homes or other features are artist conceptions. Hardscape, landscape, and other items shown may be decorator suggestions that are not included in the purchase price and availability may vary. ©01/2025 Century Communities, Inc.