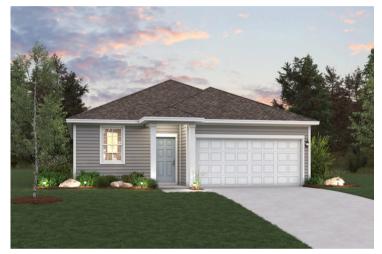

## Laurel | 1757

APPROX. 1,757 SQ. FT. | 1-STORY | 3 BEDS | 2 BATHS | 2-BAY GARAGE

Elevation A

Elevation B

Elevation C

Prices, plans, and terms are effective on the date of publication and subject to change without notice. Square footage/dimensions shown is only an estimate and actual square footage/dimensions will differ. Buyer should rely on his or her own evaluation of usable area. Depictions of homes or other features are artist conceptions. Hardscape, landscape, and other items shown may be decorator suggestions that are not included in the purchase price and availability may vary. ©01/2025 Century Communities, Inc.